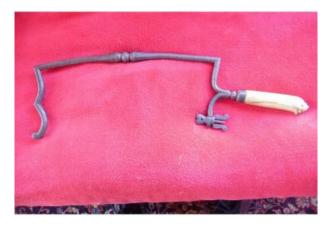

# Surgeon Saw Wrought Iron, Ivory Handle Early Eighteenth

## 740 EUR

Period : 18th century Condition : Bon état Length : 51 cm Width : 13, 5 cm

https://www.proantic.com/en/547714-surgeon-saw-wrought-ir on-ivory-handle-early-eighteenth.html

### Description

Very rare amputation saw in wrought iron, early 18th century, grooved ivory handle, representing a bird's head.

Very good condition, unpolished.

I am at your disposal for any further information or photos.