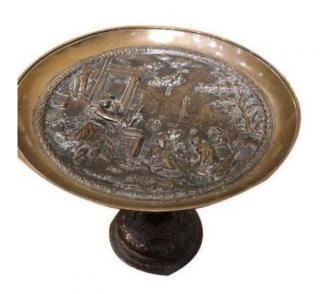

#### Description

A Cup On Piedouche In Renaissance Style Bronze, 19th Century

This pretty cup is worked and chiseled from all sides. Ornaments are present on the foot and the underside of the cup.

The top shows a landscape with Greek or Roman temples and statues.

The characters seem to be from the same era, so we can deduce that there is a representation of a mythological scene.