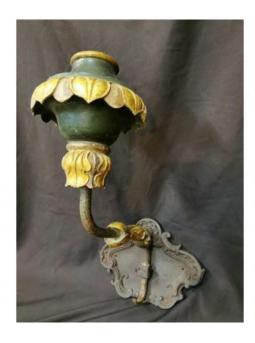

Description

Large removable wall lamp, 18th century carousel. It is made of iron and molded and carved wood. It is partly painted and gilded. Its support (added) is made of cast iron and has three fixing points. Dimensions: W 20 x H 49 x D 38.5 (support: W 30 x H 21 x D 2.5) Discover all the items for sale on: lespatinesdelandelle.fr