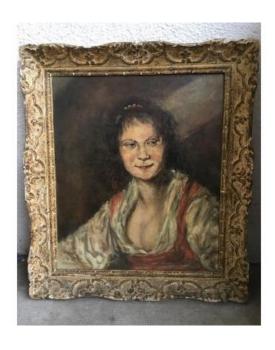

## Description

Painting, oil on canvas, by REY, 20th century, representing a gypsy girl, after a painting by Franz HALS kept in the Louvre Museum. Signed lower right. On the back, mention of the painter indicating that it is a life-size copy of the famous painting "la Bohémienne", by REY artist painter, with the date October 26, 1946. Dimensions without frame: H. 60 cm; L. 50 cm. Dimensions with frame: H. 75 cm; L. 65 cm.