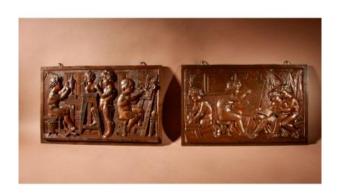

## Description

An Original Pair Of Pewter Reliefs Sculpture With The Subject Of A Painters and Sculptor Studio.

Still with the original chocolate colour Beautiful old patination and in original old used condition. Same patination marks in both reliefs.

One reliefs signed C.Börner = Carl Börner 1828-1905 Hamburg.

He was working for the "Berliensche Kunstgewerbl. Werkstatt" he was making relief models for this organisation.

Germany Circa 1900

36cm wide 23cm high 1.5cm deep.