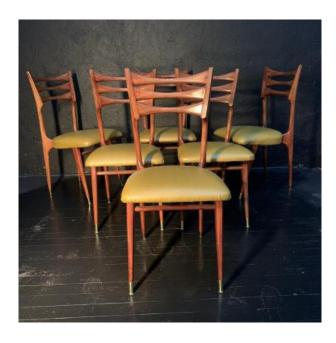

## Stella, Suite Of 6 Chairs Design 1960

1 600 EUR

Signature: Stella

Period: 20th century

Condition: Très bon état

https://www.proantic.com/en/535005-stella-suite-of-6-chairs-d

esign-1960.html

## Description

Beautiful suite of six stella chairs. Twentieth century design around 1960 Set of 6 chairs, carved wooden structure very design, openwork back, seat dressed with a shiny fabric in shades of yellow gold ... Presented nature in very good condition and very comfortable. Total height: 93 cm Seat height: 47 cm Seat width: 42 cm Seat depth: 45 cm Transport in France please contact me. Do not forget to follow my gallery to be informed of the latest news. Find us on Instagram #galerieconesa