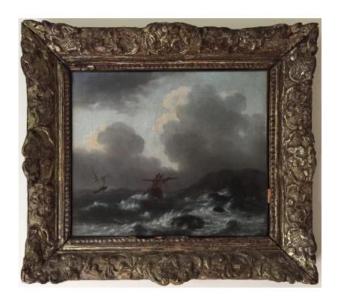

## Marine, 17th Century Flemish School, Bonaventura Peeters (1614-1652)

3 900 EUR

Signature : Bonaventura Peeters (1614-1652) Cercle de

Period: 17th century
Condition: Bon état
Material: Oil painting

Length: 46,5 cm avec le cadre Width: 41,5 cm avec le cadre

## Description

"Ships approaching the coast in the middle of a storm" Flemish school of the seventeenth expert on the entourage of marine painter Bonaventura Peeters the former who excelled, as here, playing chiaroscuro, to restore all the intrepidity of a crossing conducted in the sixteenth century, a fortiori by rough sea. Oil on canvas, A view: 28.5 x 33.5 cm / framed 41.5 x 46.5 cm old frame with some accidents.