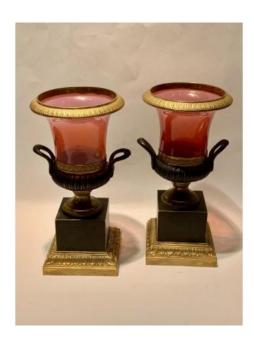

# Pair Of Pin Opaline Said

### Description

Rare pair of vases made of opal crystal of hydrangea color called "pigeon throat" They rest on a gilded and patinated bronze base. They are circled in finely chiselled gilt bronze with palmettes. The square base takes the same scenery. French work Charles X period Height: 20 cm perfect condition

## 11 000 EUR

Period : 19th century Condition : Parfait état Material : Opale https://www.proantic.com/en/521999-pair-of-pin-opaline-said. html