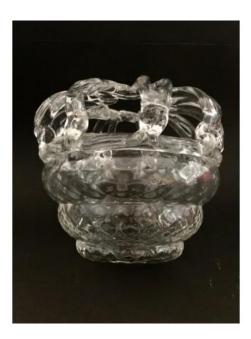

## Bouquetière Blown Glass Belgium Liège 18th Century

## Description

Rare flower bouquet in molded glass, colorless and translucent in the shape of a round basket with double bulge and embossed pattern, surmounted by a f ermée crown worked with the clamp composed of 9 openwork elements. This glass imitation crystal was very popular in the last third of the 18 th century to fight against the concurrency of English crystal. Pontil ground. Very good condition Diameter: 14.8 cm Height: 12.6 cm Belgium Liège work around 1780