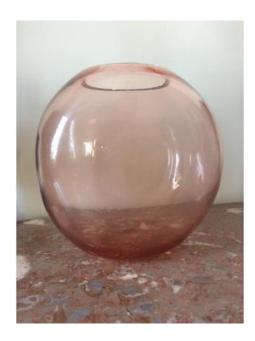

# Vase / Duchess Of Windsor

### Description

vase ball blown glass of pink / purple acquired during the sale of the castle furniture from Condé to Drouot. this vase appears on a photo of Cecil Beaton representing the Duchess of Windsor in Schiaparelli dress at the castle of Condé during his marriage with the Duke in 1937. some chips at the collar.