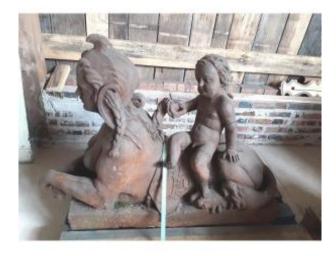

## Description

SPHINGE in Fonte signed A. Durenne with a Cherub on his back.

Period 19th -

In Greek mythology, it is the female counterpart of the sphinx.It is sometimes described as "a sphinx with a woman's bust."

This statue, which was in a private park, suffered some minor deterioration as unprotected.

Dimensions: 1.23 m long - 82 cm high - 50 cm

Possible delivery, price depending on destination. Hand-delivered to our depot.