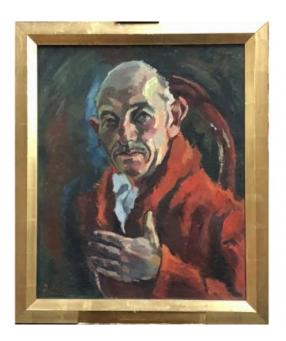

#### Description

Framed oil on canvas, signed Berjole lower left, titled on the back "Autoportrait à la Soutine" and dated 1958.

Dimensions Canvas: 61X50cm

(Chaïm Soutine 1893-1943 is one of the most eminent of the School of Paris where he met Modigliani. The title of this work expresses its great pictorial quality).

BERJOLE Pierre is a French painter born in 1897, died in 1990.

Member of the group of artists from

Montparnasse, composed at the time of

Jean-Batiste Carpeaux, Paul Cézame, Jean-Léon Gérome etc.

## 650 EUR

Signature : BERJOLE Pierre Period : 20th century Condition : Très bon état Material : Oil painting Width : 60 Height : 71

https://www.proantic.com/en/511197-oil-on-canvas.html