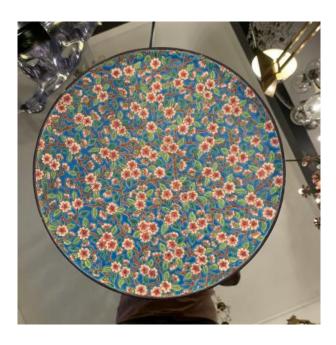

## Description

•••

Enamels of Longwy ... Large round dish decorated with branches and flowers on a turquoise blue background ... Presented nature in good condition to note a small lack on the slice see photo. Dimension: Diameter: 35,8 cm Sending by Colissimo with follow-up and insurance offered in France to contact me. Do not forget to follow my gallery to be informed of the latest news. Find us on Instagram #galerieconesa