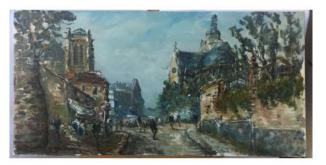

## Raymond Besse, Saint Etienne Du Mont Church, Oil On Canvas, 50 X 100 Cm

## Description

- Raymond Besse born in Niort in 1899 and died in Loir-et-Cher in 1969

- Participates in the Salon des Independants in 1923

- Participates in the international exhibition of Tokyo in 1924

- Participates in the Salon des Tuileries in 1926 He appears in the collections of the city of Paris as an emotional interpreter of the aspects of Old Paris

His works are exposed in museums in Paris and London

The work is signed lower right

The work is sold without frame