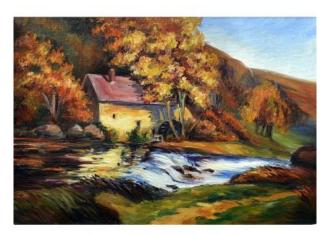

# S. Clavaud, Oil On Canvas, Landscape, Mill On Riverside.

## Description

Framed oil on canvas depicting a mill along the river, landscape of Limousin. Beautiful autumnal colors for this charming painting unsigned but from the workshop S. Clavaud-Robert. Other paintings and the studio floor are on sale on our gallery. Dimensions: canvas 38 cm X 55 cm frame 57 cm X 74 cm Delivery to consult us.