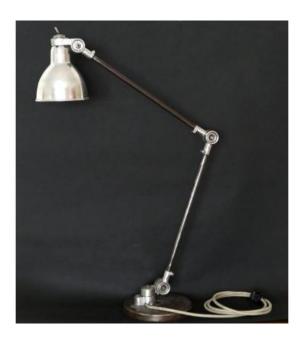

## Description

Sanfil J1 - Vintage workshop lamp - Circa 1950

Workshop lamp in metal, 2 articulated arms of 40 cm each

Manufacture: Sanfil, Paris (France)

These lamps were mainly used in factories, as working lamps. Switch on the top of the reflector

Reflector diameter: 14 cm Base diameter: 19,5 cm

Very good condition