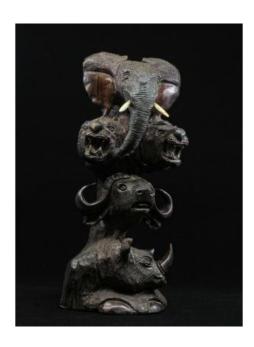

## Description

This African sculpture is out of the ordinary. It sounds like a hunter's trophy.

Essence of indeterminate wood (but it is not ebony). The tusks are ivory.