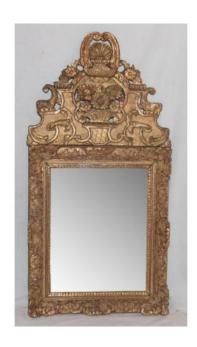

## Carved And Gilded Wood Mirror Regency Circa 1720

2 250 EUR

Period: 18th century

Condition : Très bon état Material : Gilted wood

Width: 56

Height: 107

Depth: 6

https://www.proantic.com/en/486447-carved-and-gilded-wood

## Description

Rectangular mirror Regency period early eighteenth century In a carved and gilded wooden frame decorated with berain flowers and foliage curved fronton decorated in the center of a basket flowers, surmounted by a shell and surrounded by flowers, foliage on the bottom of braces and on each side a triton Mercury mirror (slight wear of tain) and original gilding In very good condition