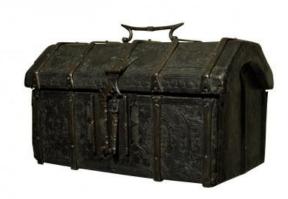

### Description

This box is covered with incised leather and engraved on a wooden soul. The hinges, the lock entrance, the hasp and the handle are wrought wrought iron. It has kept inside its vellum of origin raspberry color. Missing the key. End of the XVth century. North of France or Flanders. Dimensions: H. 22 cm; L. 37 cm; P. 20 cm Similar models to the Metropolitan Museum in New York and the German National Museum in Nuremberg.