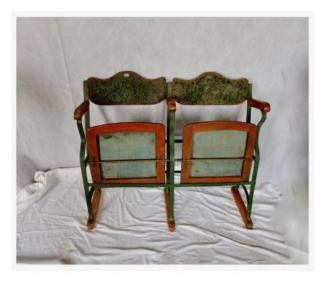

## Description

Rare and charming movie bench in wood and green velvet twentieth century. Folding seat. This bench has two seats. Good condition.

Delivery worldwide.

Privilege the purchase of antiquity participates in sustainable development!

This cinema bench is visible in our Blaye showroom, 19 cours Bacalan, 33390 Blaye.

Dimensions:

Height: 80 cm Width: 96 cm Depth: 35 cm