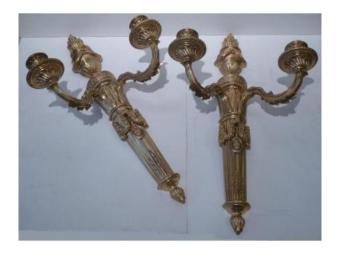

## Pair Of Large Wall Sconces, Louis XVI Style, 19th Century

Description

LIQUIDATION BEFORE FINAL CLOSURE UNTIL JANUARY 31, 2023.

Former Price: 1200 EUR

NEW PRICE (NON-NEGOTIABLE): 700 euros

+ shipping not included.

Nice pair of large lights with two lights. Gilded bronze. Rich decor of acanthus leaves, pine cones, fluted amounts with asparagus motifs, ribbons of olive leaves, medallions, friezes of oves and pearls, topped with fire pots. STYLE LOUIS XVI. SECOND HALF OF THE XIXth CENTURY. Dimensions: Height 48.2 cm. Length 29.2 cm. Depth 15 cm.

1 200 EUR

Signature : d'après Jean Louis Prieur (1732-1795)

Period: 19th century
Condition: Bon état
Length: 29,2 cm

Height: 48,2 cm

Depth: 15 cm

https://www.proantic.com/en/482895-pair-of-large-wall-sconc