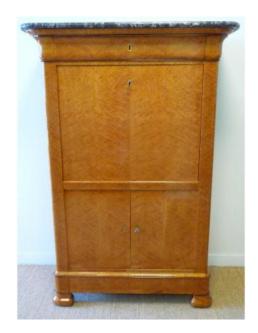

## Description

Secretary flecked maple Charles X. It consists of a drawer in the upper part of the dousine, and a flap that opens or we discover a maple maple theater with amaranth nets. The lower part is composed of two leaves, and there are three drawers. The locks are from original Gray Marble anne origins. Secretary Charles X