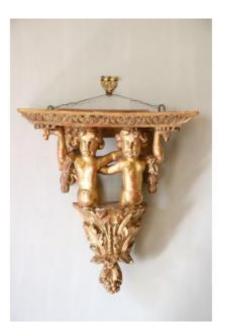

## Description

Carved and gilded wooden console Adorned with two children supporting the entablature on which is engraved a foliated frieze, the lower part having a large base embellished with acanthus and finished in pine cone. Eighteenth Century Two fixations changed Dimensions (H x W x D): 40 x 38 x 19 cm

## 3 800 EUR

Period : 18th century Condition : Deux fixations changées Material : Gilted wood Length : 38 cm Height : 40 cm Depth : 19 cm

https://www.proantic.com/en/477292-console-in-golden-wood .html