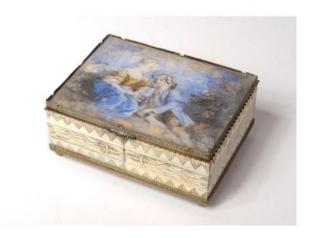

# Painted Box Painted Miniature Scene Galante Couple Ivory Wood XIXth Century

### Description

Box or small wooden box decorated with ivory plates carved with geometric patterns, gilt brass frame, lid decorated with a painted miniature depicting a gallant scene with a couple in a bucolic landscape, XIXth century. This box is in good condition. A note: small slits on the miniature right side, slots also on the wood, micro-splinters in two corners of the lid glass, wear of time, see photos (see red arrows). Dimensions: 11 cm x 9 cm Height: 5 cm Reference: E10 466 All photos are on: www.antiques-delaval.com