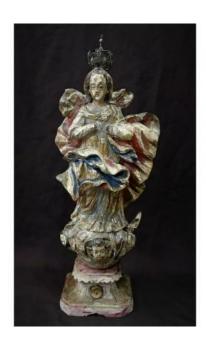

## Virgin In Carved Polychrome And Gilded Wood. Period Early Eighteenth.

1 200 EUR

Period: 18th century Condition: En l'état

Length: 22 Width: 13.5 Height: 58

https://www.proantic.com/en/475340-virgin-in-carved-polychr ome-and-gilded-wood-period-early-eighteenth.html

## Description

Virgin in elevation carved polychrome and gilded wood. Period early eighteenth. She has a metal crown. An angel is at his feet. The sculpture work on the drape is exceptional. Some lacks especially the hands. Pedestal reported. In his juice.

Dimensions: L 22 x H 58 x D 13.5 Discover all

our articles on: lespatinesdelandelle.fr