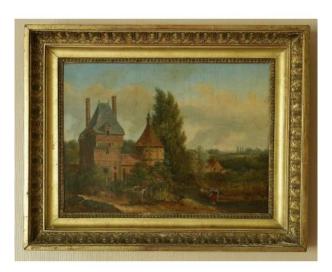

## Animated Landscape In The Castle Oil On Panel End 18th Early 19th

## Description

Oil on panel (a plank) animated landscape at the castle. Signed and dated lower right but difficult to decipher. French or Dutch school late 18th early 19th. Very good state. Palm leaves frame in gilded wood.