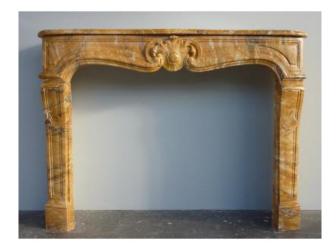

## Fireplace In Yellow Maber Of Siena Louis XV

### Description

Louis XV style fireplace in yellow Siena marble dating from the nineteenth century, its headband decorated with a symmetrical shell in the center and accosted reserves, based on animated jambs and animated reservations chapel. The quality of its marble is remarkable. Restoration of old restorations in our workshop. Its length to the body is 142 cm. The dimensions of his hearth are 113 cm wide and 86 cm high.