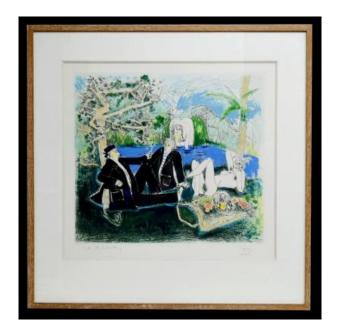

# "lunch On The Grass" By Louis Cane

### Description

This lithograph is a modern interpretation of Manet's work "Lunch on the Grass". Lithograph signed in the plate "Cane" and dated 1986, One of the 10 retouched, enhanced, colorized in 1988 and signed in the margin "Cane". The work resumes Manet's "Breakfast on the Grass", played by Pablo Picasso, whom the painter puts on the center of the composition. Very beautiful state. Dimensions at sight, margin included, 52x55 cm. Dimensions with baguette frame in ceruse oak, 74x74 cm.

#### 800 EUR

Signature : Louis Cane

Period: 20th century

Condition: Très bon état

Material : Paper Width : 74 cm

Height: 74 cm

https://www.proantic.com/en/460227-quotlunch-on-the-grassq

uot-by-louis-cane.html