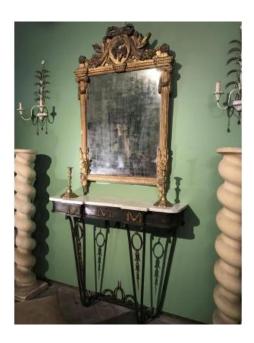

## Mirror Fronton Louis XVI

2 800 EUR

Period: 18th century Condition: Bon état

Material: Gilted wood

Width: 82,5 cm Height: 130 cm

https://www.proantic.com/en/458212-mirror-fronton-louis-xvi.

html

## Description

Mirror Louis XVI Provencal. Of a good quality of sculpture, nervous and balanced, it is with architectural decoration appearing pilasters with ionic capitals and resumes the typical neoclassical ornamental repertoire like garlands of laurel, daisies, laurel leaves in base on the amounts, posts on the crosses the bottom. The pediment is carved with two rigorous horns of symmetry, in the center a medallion adorned with a node. flowers and leaves surmounted by a central node (missing part). Two branches of laurel rising on each side of the medallion. Two pine cones overhang architectural elements and a denticulate cornice. Beautiful gilding of origin, some bursts visible on the photos (more photos on request). Floored background and very nice cloudy complexion of mercury mirror. Together very