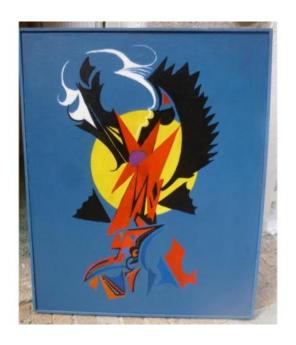

## Large Table Abstract Olive Tamari

## Description

Large oil on canvas size 100cm x 81cm The work is not signed a label on the back with its address in Paris guaranteed authentic Olive TAMARI was an essential artist of the school Toulonnaise he attended in Paris many great famous painters creating a blue which bears his name the tamari blue shipment neat fast and free

## 1 200 EUR

Signature : Olive TAMARI 1898-1980 Period : 20th century Condition : Bon état Material : Oil painting https://www.proantic.com/en/454082-large-table-abstract-oliv e-tamari.html