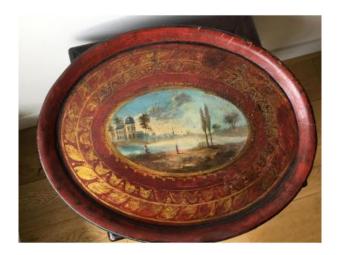

## Description

Very nice oval plate tray, empire period, decorated in the center of a painted scene animated by a fisherman on a romantic campaign background, fine painting, This plateau has suffered wear over time, it was repainted in places, mainly on the perimeter, on the red background, wear visible on the photos Plateau made at the very beginning of the 19th century, Empire period, Dimensions: Length 47 cm Width 37 cm