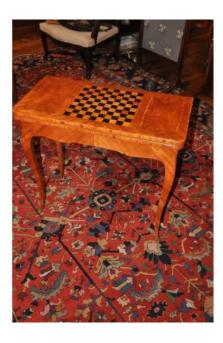

## Table Game Louis XV, Rosewood Veneer

## Description

game table Louis XV, 18th century rosewood marquetry.

beautiful wallet with checkerboard decor, resting on an eventful belt and four elegant curved legs ending in bronze falls.

worked and inlaid on all sides.

the board opens to discover a game marker that has been changed.

very good condition, a slight crack on the right of the tray inlaid.

look at the pictures, thank you.

finished-waxed finish.

We deliver and ship anywhere in the world, thank you for contacting us for a precise quote.

## 2 100 EUR

Period: 18th century

Condition: Très bon état

Material: Marquetry

Length: 79 cm

Width: 39 cm et 78 cm ouverte

Height: 74 cm

https://www.proantic.com/en/442360-table-game-louis-xv-ros