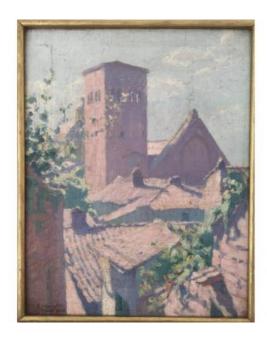

## Edouard Boulainghier (20th Century), View Of Saint Francis Basilica In Assisi, Italy, Oil

380 EUR

Signature : Edouard Boulainghier (Fin XIXe-début XXe)

Period: 20th century Condition: En l'état

Width: 32 Height: 40,5

 $https://www.proantic.com/en/429316-edouard-boulainghier-20\\ th-century-view-of-saint-francis-basilica-in-assisi-italy-oil.htm$  .html

Description

Edouard Boulainghier (late nineteenth and early twentieth) View of the Basilica of St. Francis in Assisi, 1922 oil on canvas mounted on cardboard 40.5 x 32 cm Signed, dated and located at the bottom left: E.Boulainghier / Assise / 1922