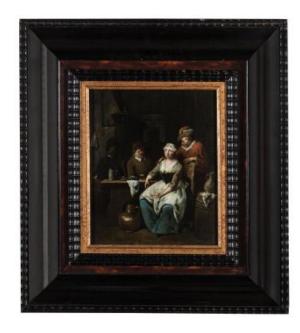

## Attributed To Jan Baptist Lambrechts (antwerp, 1680 - After 1731)

3 500 EUR

Signature : Jan Baptist Lambrechts

Period: 17th century Condition: Bon état

Material: Oil painting on wood

Length: 23 cm Height: 30 cm

## Description

Attributed to Jan Baptist Lambrechts (Antwerp, 1680 - after 1731), interior scene in a kitchen, oil on panel, 30x23 cm. Jan Baptist Lambrechts worked in Antwerp between 1700 and 1731 and specialized in genre scenes and portraits according to the best Dutch tradition. Our table is comparable to others of its production, where you can see the same arrangement of characters and the scenography of the interior.