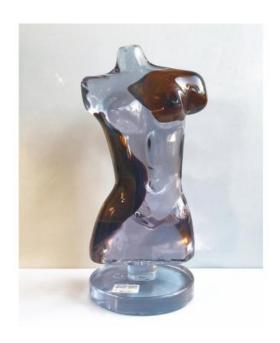

## Sculpture Studio Dino Rosin Murano Glass Pate Chalcedony Single Piece 33.5 Cm

1 400 EUR

Signature: Dino ROSIN

Period: 20th century Condition: Bon état Material: Glass paste

https://www.proantic.com/en/424727-sculpture-studio-dino-ro sin-murano-glass-pate-chalcedony-single-piece-335-cm.html

## Description

Sculpture Studio DINO ROSIN Murano Glass paste chalcedony Single piece 33.5 cm Titled "Elsa" Signed, dated 1992 Work of Dino ROSIN of the famous Studio ROSIN of Murano Venice the technique of chalcedony glass was developed in the mid 1850s. is a resurgence of the techniques of making the glasses of the Renaissance which were also composed of a variation of colors imitating natural stones. I report a rebolling of the support 33.5 x 18 20134002410