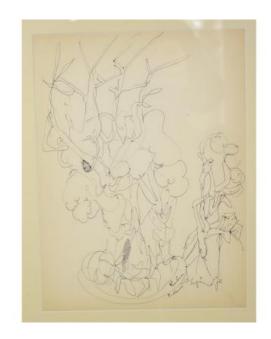

## Description

Henry Espinouze (1915-1982) is a great surrealist painter; he was part of this group until 1938. He lived a long time with Youki Desnos-Foujita. His drawings are of a perfect technical mastery and a humor often corrosive. This drawing, made with a pen on paper, is a fine example of his talent. It is located Babeis (?) And dated August 8, 1958; It measures 31.5 by 23.5 cm and with the frame; 44.5 by 36.5 centimeters

## 350 EUR

Signature : Henri Espinouse Period : 20th century Condition : Parfait état Material : Paper Width : 23,5 cm Height : 31,5 cm

https://www.proantic.com/en/422943-henri-espinouze-surreal-trees.html