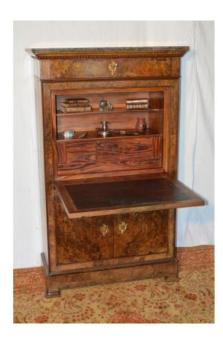

# Secretary Louis Philippe In Walnut Loupe

### Description

Secretary Louis Philippe walnut and walnut burl veneer. It opens on the front with a flap provided with a counterweight system that ensures a smooth opening. Beautiful interior composed of 8 drawers including 2 secrets. Lower part with two doors revealing three drawers in English. . Gray veined marble top. Oak drawer fronts. Old restoration of a slot on the flap. Very beautiful patina.

#### 980 EUR

Period: 19th century Condition: Bon état Material: Wallnut Width: 68.5 cm Height: 153 cm

Depth: 42 cm

https://www.proantic.com/en/420478-secretary-louis-philippe-

in-walnut-loupe.html