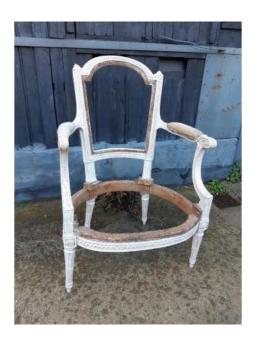

#### Description

Armchair in beech carved and painted gray white Louis XVI Rare model "tile" (designed for a cushion pad, the chins are higher than a classic chair) Rare by its sculpture of great finesse, decorated interlacing with fleurons, acanthus leaves, dice of assemblies with rotating rosettes or pastilles. Folder in basket handle. Curved junctions between armrest and backrest. The four feet are fluted, rudent. Parisian work, quality, stamped DELAIZEMENT (Nicolas denis Delaizement master in 1776 Seat very healthy, revised in our workshop

### 1 800 EUR

Signature : Delaizement N. D. Period : 18th century Condition : Bon état Width : 61 cm Height : 89 cm Depth : 50 cm

https://www.proantic.com/en/420205-antique-louis-xvi-armch air-by-delaizement.html