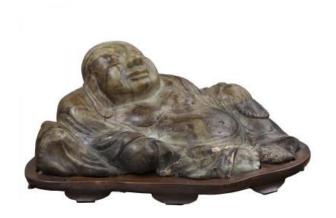

# Buddha In Jade Root With Wooden Base, Orient, Late Nineteenth Century

## Description

Buddha jade root with wooden base, orient, late nineteenth century, measures  $98 \times 50$  cm, height 40 cm.

Antichità La Pieve provides assistance to its customers in all phases of the purchase, from advice to shipping. www.antichitalapieve.it