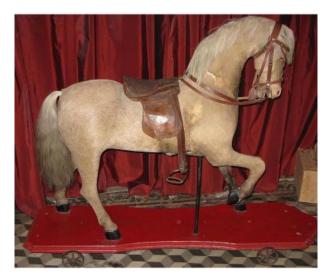

## Description

Length of the skateboard: 146 cm / Depth: 47 cm / Height: 111 cm Very beautiful and large dimensions, this toy is late nineteenth or early twentieth. He is covered with skin, sewn; the mane and the tail are in horsehair The state is that of an object which has been used, from where certain lacks on the skin, in the zones of friction of the straps or the legs of the "horsemen"; cracks at the seams, (visible in the photos).

## 1 200 EUR

Period : 19th century Condition : état d'usage Length : 146 cm Height : 111 cm Depth : 47 cm

https://www.proantic.com/en/412989-grand-horse-toy-circa-1 900.html