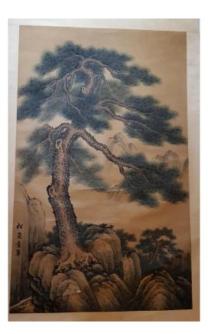

## Description

Large Asian painting mounted scroll representing a majestic pine in a mountainous landscape. Bought and brought back from China just after the second war. Signed down on the left.

Hole with missing bottom left.