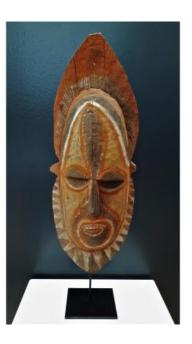

## Description

Abelam ancestor mask, Maprik region, Middle Sepik, Papua New Guinea. In wood and polycrome based on natural ocher pigments, lime and charcoal. These elongated face masks, depicting an ancestor or spirit, were used during the initiation and harvest ceremonies and kept in the men's house. Mid 20th century. Object sold socle. height with the base: 51cm