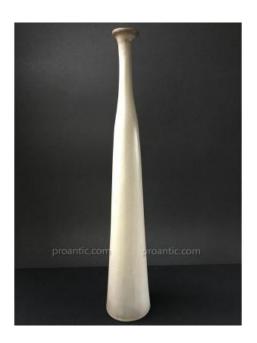

## 2 200 EUR

Signature : Jacques et Dani Ruelland Period : 20th century Condition : Parfait état Material : Ceramic Height : 35,5cm

https://www.proantic.com/en/406611-ruelland-ceramic-bottleenamelled-white-light-gray.html

### Description

Ceramic bottle enamelled white and lignt gray of Janques and Dani Ruelland . The enamel color is nuanced with white, mauve gray. Circa 1970-80. Signature "Ruelland" H. 35,5cm Perfect condition \*When I take pictures of the objects, I try to make the colors as close as possible to reality, but please note that a small difference may occur. Do not hesitate to contact us if you have any questions regarding color, general impression,