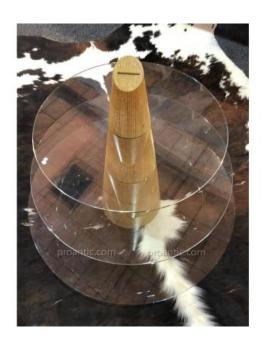

## Description

Original pedestal base table or end of sofa in glass and glued-laminated light wood, it has three superimposed trays of decreasing size upward set in a cone glued laminated. In good condition, thank you for contacting us for the delivery quote.