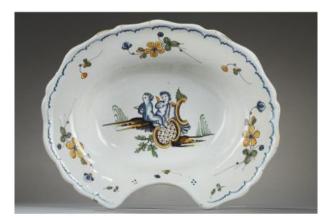

## La Rochelle 18th Century Earthenware Beard Dish

## Description

LA ROCHELLE: oval beard earthenware dish with contoured edge decorated in polychrome in the center of two cherubs sitting on a mound in a garden with shell and foliage, the wing adorned with flowers. Second half of the 18th century