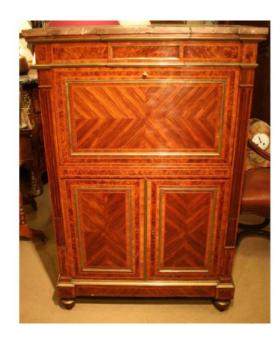

## Secretary Napoleon III Louis XVI Style

2 300 EUR

Period: 19th century

Width: 81

Height: 122

Depth: 40.5

https://www.proantic.com/en/38770-secretary-napoleon-iii-lou

is-xvi-style.html

## Description

Super secretary of Louis XVI style rosewood veneer and cedar burl. It opens with a flap that contains drawer and niche maple veneer. The lower part opens with two doors and the whole is topped by a marble ledge. Superb craftsmanship, furniture small very elegant.