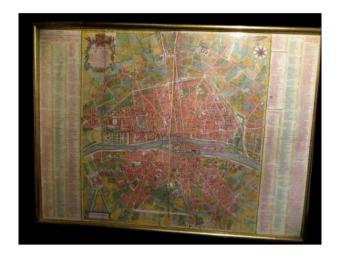

## Description

CHEREAU (François, printed by) - COQUART & DELAHAYE (engraved by). New map of Paris drawn up for the convenience of its inhabitants and those who come to this great city, with a historical abbreviation of this capital. Dedicated to travelers. Had a Table to easily find the streets of the city of Paris, with the reference numbers that indicate churches, streets, etc. that we could not write in the plan. In Paris, at François Chereau's house, 1754. Dimensions: 853 x 623 mm. Rare and important plan of Paris, with heightened time in watercolor. Title in a cartouche topped with weapons of the city. Most attractive format: 853 x 623 mm. Valley, Catalog of Plans of Paris, 3415 (at the date of 1770 only). Presented under golden frame. The original central fold resulted in a separation. Small