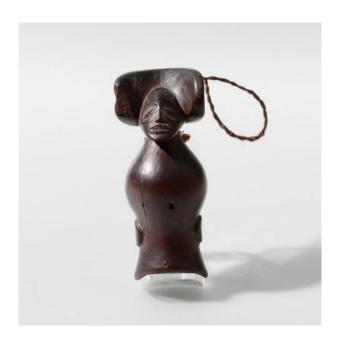

## Description

Representing a stylized character, only the head with a broad bilobed hairstyle and torso, customize the whistle. There are no legs or arms. Wood, beautiful patina slightly lustrous. Small crusts in different places, on the face maybe traces of castor oil. Angola, Tshokwe, attributed to the 1st half of the 20th century. Good state of conservation, otherwise a slight lack in the right ear. H\_9.2 cm. L\_3,5 cm. Old Belgian collection of the 20th century.