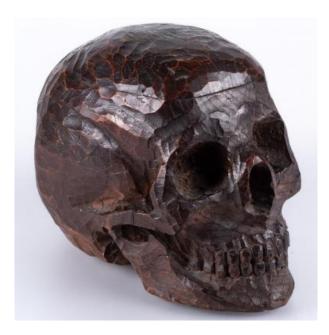

## Description

This great memento-mori (remember that you are mortal) is carved in such a way that the slicing of the tool used is very visible. It has a bright dark brown patina. Part of the jaw bone on the left side is missing. The object has a strong presence. A horizontal line, circular, delimits the upper part of the skull as if it could open and is held by small nails. Good condition otherwise a perforation at the back and a hole at the base for soclage. Liège art attributed to the 16th century. H\_14 Length: 20.2 cm Former Liege collection.

## 1 700 EUR

Period : 16th century Condition : Bon état Material : Solid wood Length : 20,2 Height : 14

https://www.proantic.com/en/371644-sculpted-wood-skull-me mento-mori.html