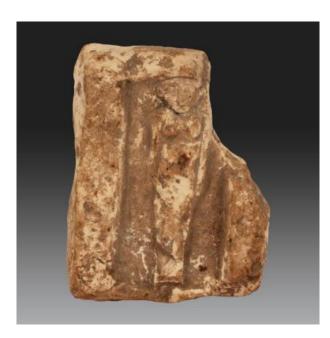

#### Description

She is standing and naked in a portico or temple entrance. Arms stretched along the body. Soft limestone of clay color. Missing the upper right part. State of preservation altered at the belly and ankles. Egypt, Late Period or Ptolemaic Period. H\_8 cm. L\_6.5 cm. Old Belgian collection.